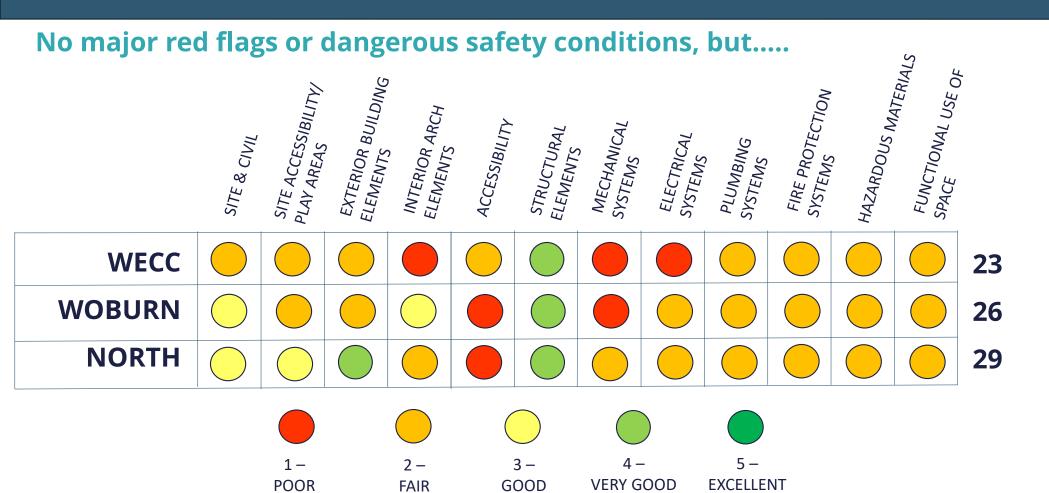

## **Existing Conditions Assessment**

## Repair Only Alternatives

Extend the life of the building 50+ years means more than finish upgrades.

Includes complying with today's code requirements

- Accessibility guidelines
- Fire suppression system
- Efficiency envelope and MEP system upgrades
- Structural seismic upgrades

Does not include alternations or additions to meet the District's Education Plan or space needs